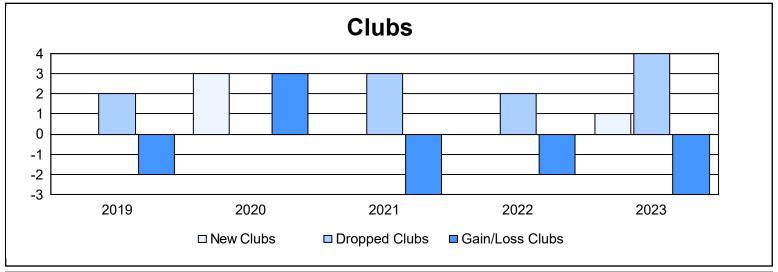

District 2 X2 As of June 2023 Cumulative

| Year      | New<br>Clubs | Dropped<br>Clubs | Gain/<br>Loss<br>Clubs | New<br>Members | Charter<br>Members | Reinstate<br>Members | Transfer<br>Members | Total<br>Member<br>Added | Total<br>Members<br>Dropped | Gain/<br>Loss<br>Members |
|-----------|--------------|------------------|------------------------|----------------|--------------------|----------------------|---------------------|--------------------------|-----------------------------|--------------------------|
| 2018-2019 | 0            | 2                | -2                     | 124            | 0                  | 6                    | 8                   | 138                      | 183                         | -45                      |
| 2019-2020 | 3            | 0                | 3                      | 96             | 107                | 5                    | 5                   | 213                      | 188                         | 25                       |
| 2020-2021 | 0            | 3                | -3                     | 129            | 3                  | 4                    | 9                   | 145                      | 193                         | -48                      |
| 2021-2022 | 0            | 2                | -2                     | 212            | 2                  | 7                    | 8                   | 229                      | 180                         | 49                       |
| 2022-2023 | 1            | 4                | -3                     | 127            | 24                 | 6                    | 1                   | 158                      | 252                         | -94                      |
| Average   | 1            | 2                | -1                     | 138            | 27                 | 6                    | 6                   | 177                      | 199                         | -23                      |